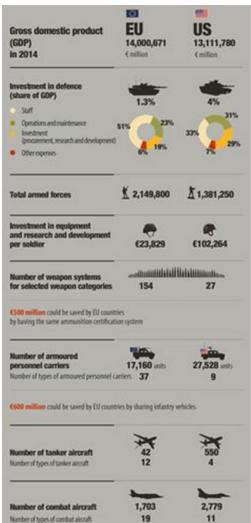

Operations
- > Joint Stabilization Operations
- **➤ Military Rapid Response Operations**
- > Air Security Operations
- > Maritime Security and Surveillance Operations
- Military Capacity Building through advisory, training mentoring, and monitoring/observation Missions
- > Assistance provision in the context of global response to natural disasters and pandemics



#### **Illustrative Scenarios**

- Peace Enforcement
- > Stabilization and support to capacity building
- > Conflict prevention
- > Rescue/Evacuation
- > Support to humanitarian assistance

#### **Concurrencies**

- > Rescue and Evacuation plus Peace Enforcement
- ➤ Rescue and Evacuation, plus Support to Humanitarian Assistance, plus Conflict Prevention plus Stabilization and Support to Capacity Building in 2 different areas







#### **European Armoured Fighting Vehicles (AFVs)**

|                 |                                      | T OOK                                                                            | 3                                                                                                   |                                                                                       |                                                    |                                                       |                                                                                      |
|-----------------|--------------------------------------|----------------------------------------------------------------------------------|--------------------------------------------------------------------------